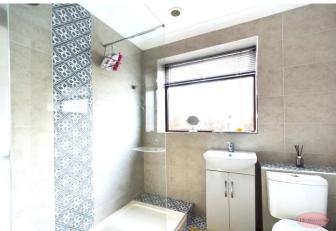

Walk In Wardrobe

Bedroom Two 13' 7" x 11' 5" (4.14m x 3.48m)

Lounge/Bedroom Five 15' 3" x 11' 5" (4.64m x 3.48m)

**Ground Floor Shower Room** 

**First Floor Landing** 

Bedroom Three 14' 6" x 7' 8" (4.42m x 2.34m)