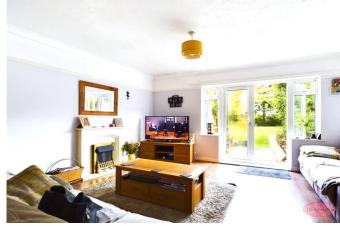

Walk In Wardrobe

Bedroom Two 13' 7" x 11' 5" (4.14m x 3.48m)

Lounge/Bedroom Five 15' 3" x 11' 5" (4.64m x 3.48m)

**Ground Floor Shower Room** 

**First Floor Landing** 

Bedroom Three 14' 6" x 7' 8" (4.42m x 2.34m)