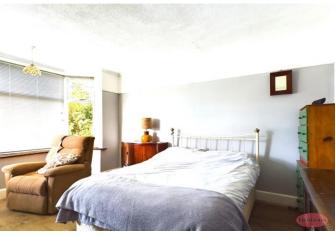

**Entrance Hall** 

Kitchen/Dining Room

**Sitting Room** 

**Utility Room** 

**Study Area** 

Master Bedroom 14' 7" x 8' 5" (4.44m x 2.56m)

**En-suite Shower Room** 

**Dressing Area** 

Walk In Wardrobe

Bedroom Two 13' 7" x 11' 5" (4.14m x 3.48m)

Lounge/Bedroom Five 15' 3" x 11' 5" (4.64m x 3.48m)

**Ground Floor Shower Room** 

**First Floor Landing** 

Bedroom Three 14' 6" x 7' 8" (4.42m x 2.34m)