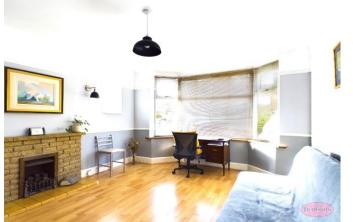

**Entrance Hall** 

Kitchen/Dining Room

**Sitting Room** 

**Utility Room** 

**Study Area** 

Master Bedroom 14' 7" x 8' 5" (4.44m x 2.56m)

**En-suite Shower Room** 

**Dressing Area** 