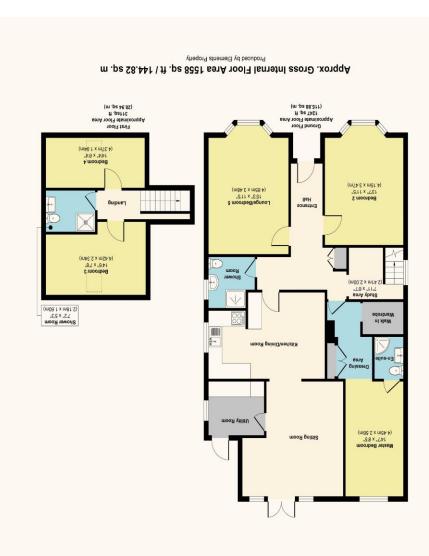

**Entrance Hall** 

Kitchen/Dining Room

**Sitting Room** 

**Utility Room** 

**Study Area** 

Master Bedroom 14' 7" x 8' 5" (4.44m x 2.56m)

**En-suite Shower Room** 

**Dressing Area** 

Walk In Wardrobe

Bedroom Two 13' 7" x 11' 5" (4.14m x 3.48m)

Lounge/Bedroom Five 15' 3" x 11' 5" (4.64m x 3.48m)

**Ground Floor Shower Room** 

**First Floor Landing** 

Bedroom Three 14' 6" x 7' 8" (4.42m x 2.34m)

Bedroom Four 14' 4" x 6' 4" (4.37m x 1.93m)

Gardens

Garage & Workshop

**6607 211 0780** Cashel House, London, WIU 3JT Mayfair

mayfair@denisons.com

12 Castle Street, Christchurch BH23 1DT Christchurch

christchurch@denisons.com